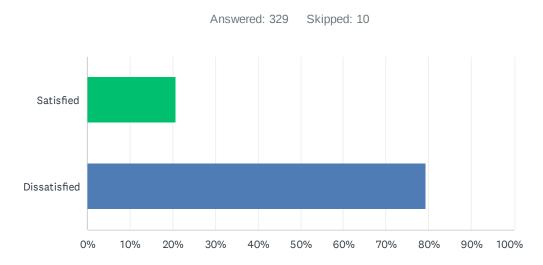

#### Q2 Jason Pierce as a second term Mayoral candidate? (C-1C Filed. Treasurer Cindy Zasio)

| ANSWER CHOICES | RESPONSES |     |
|----------------|-----------|-----|
| Satisfied      | 20.67%    | 68  |
| Dissatisfied   | 79.33%    | 261 |
| TOTAL          |           | 329 |