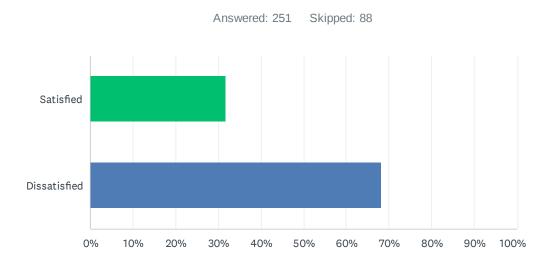

# Q7 Craig Kvamme as a City Council candidate? (C1-C Filed. Treasurer Steve Bender)

| ANSWER CHOICES | RESPONSES |     |
|----------------|-----------|-----|
| Satisfied      | 31.87%    | 80  |
| Dissatisfied   | 68.13%    | 171 |
| TOTAL          |           | 251 |