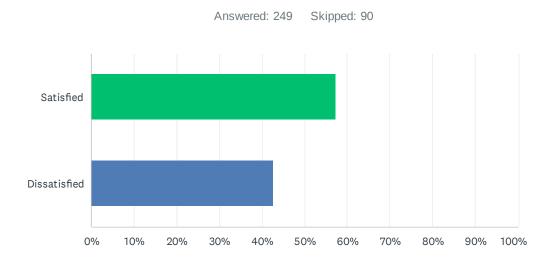

#### Q5 Christina Patterson as a City Council candidate? (C-1C Filed. Treasurer Mariel Gates.)

| ANSWER CHOICES | RESPONSES |     |
|----------------|-----------|-----|
| Satisfied      | 57.43%    | 143 |
| Dissatisfied   | 42.57%    | 106 |
| TOTAL          |           | 249 |