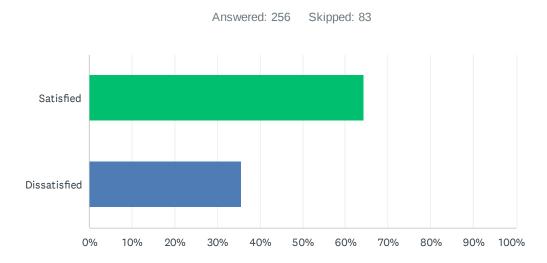

#### Q6 Christopher Hadden as a City Council candidate? (C-1C Filed. Treasurer Wendy Klesack)

| ANSWER CHOICES | RESPONSES |     |
|----------------|-----------|-----|
| Satisfied      | 64.45%    | 165 |
| Dissatisfied   | 35.55%    | 91  |
| TOTAL          |           | 256 |