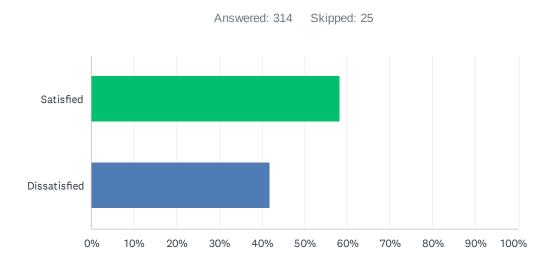

# Q4 Stan Ridgeway as a Mayoral candidate? (C-1C Filed. Treasurer Stan Ridgeway)

| ANSWER CHOICES | RESPONSES |     |
|----------------|-----------|-----|
| Satisfied      | 58.28%    | 183 |
| Dissatisfied   | 41.72%    | 131 |
| TOTAL          |           | 314 |