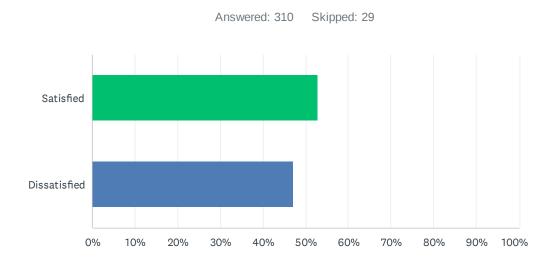

## Q1 Brad Pike as a Mayoral candidate? (C-1C Filed. Treasurer David Bennie)

| ANSWER CHOICES | RESPONSES |     |
|----------------|-----------|-----|
| Satisfied      | 52.90%    | 164 |
| Dissatisfied   | 47.10%    | 146 |
| TOTAL          |           | 310 |