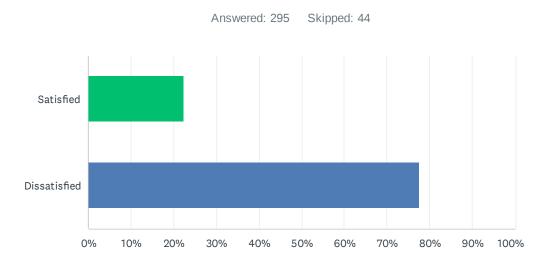

# Q3 Marc Deglinnocenti as a Mayoral candidate? (C-1C Filed. Treasurer Sandra Bradbury)

| ANSWER CHOICES | RESPONSES |     |
|----------------|-----------|-----|
| Satisfied      | 22.37%    | 66  |
| Dissatisfied   | 77.63%    | 229 |
| TOTAL          |           | 295 |