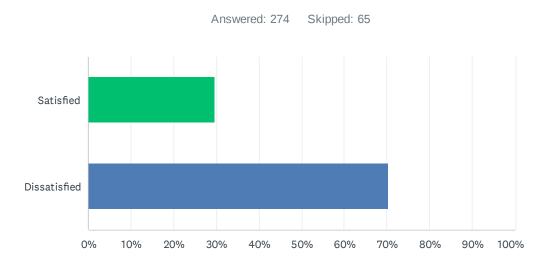

## Q8 Mary May as a City Council candidate? (C1-C Filed. Treasurer Molly May)

| ANSWER CHOICES | RESPONSES |     |
|----------------|-----------|-----|
| Satisfied      | 29.56%    | 81  |
| Dissatisfied   | 70.44%    | 193 |
| TOTAL          |           | 274 |